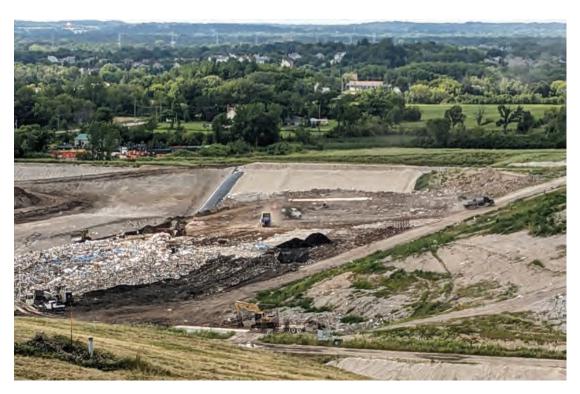

## WMWI - Metro Landfill, AUDIT PHOTOS

PROJECT NO. 1036.10056

Phase 3, half of phase as working face, cover prepared about waste

AUDIT PHOTOS - 1

Overview of North Expansion West, Phase 3

West slope and body of Phase 2