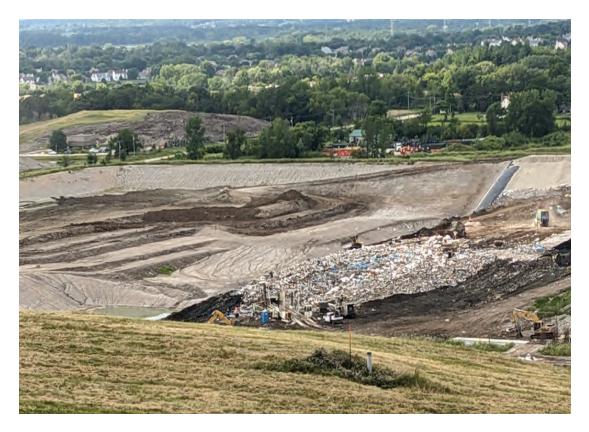

## WMWI - Metro Landfill, AUDIT PHOTOS

PROJECT NO. 1036.10056

Phase 3, half of phase as working face, cover prepared about waste

AUDIT PHOTOS - 1

Overview of North Expansion West, Phase 3

West slope and body of Phase 2