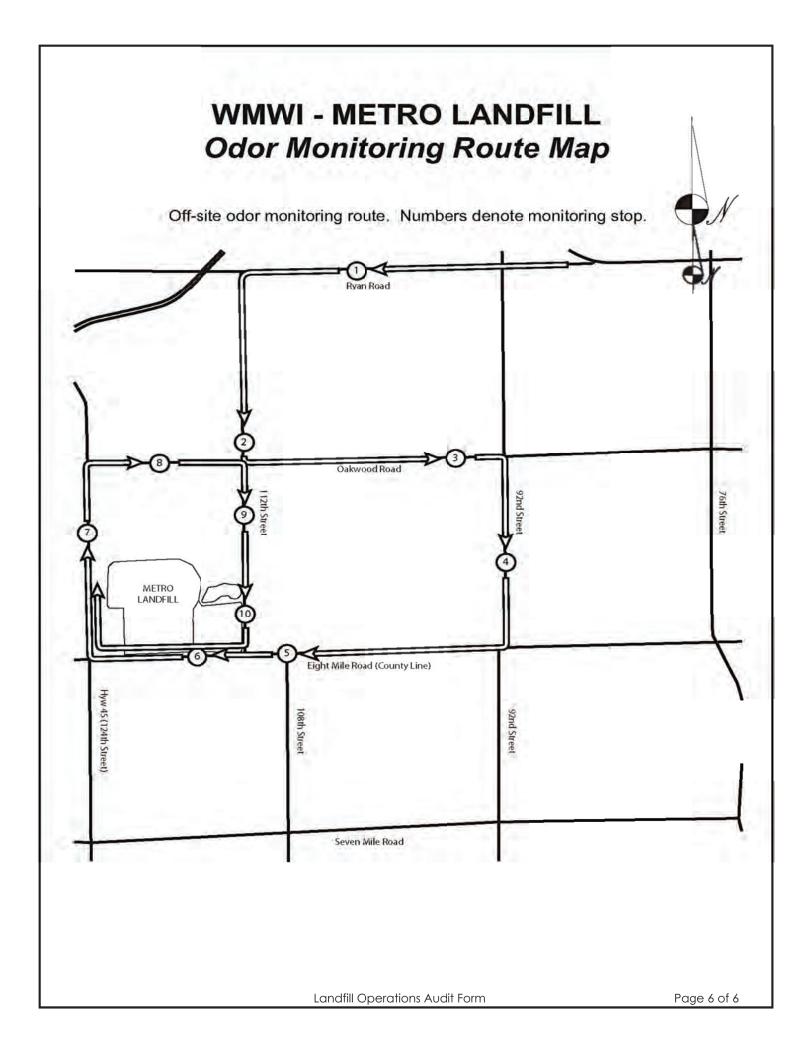

|    | Cover Material:                                                     |               |                  |             |               |                       |          |      |
|----|---------------------------------------------------------------------|---------------|------------------|-------------|---------------|-----------------------|----------|------|
|    | Comingled seconds and excavated soil                                |               |                  |             |               |                       |          |      |
|    |                                                                     |               |                  |             |               |                       |          |      |
| B. | Leachate Management:<br>Discharge to MMSD                           | ]             |                  |             |               |                       |          |      |
|    | Discharge Volume:<br>Leachate Head Levels: All w                    | ith in stat   | utes             |             |               |                       |          |      |
|    |                                                                     |               |                  |             |               |                       |          |      |
| C. | Gas Monitoring and Managem                                          |               | 1                | ate box.    | 7             |                       |          |      |
|    | Flares in Operation: YES                                            |               | #                | 1           | _             |                       |          |      |
|    | Turbines in Operation: YES                                          |               | #                | 1           | _             |                       |          |      |
|    | Engines in Operation: YES                                           | ] NO 🗌        | #                | 3           |               |                       |          |      |
|    | Shutdowns Since Last Audit:                                         | # Jul         | y 15             |             |               |                       |          |      |
|    | Destructed Volume:                                                  | #             |                  | cfm         |               |                       |          |      |
|    | Comments:                                                           |               |                  |             |               |                       |          |      |
|    | Power outage on the late hours of J                                 | uly 14, 2024  | shutdown pla     | nt, back on | line prior to | site opening no other | issues   |      |
|    | Surface Water Management:                                           | Storm Ev      | vents Since La   | act Audit:  | # 501         | Ect Volumo            | 3+"      |      |
| D. | -                                                                   |               |                  |             |               | Est. Volume           |          |      |
|    | EFFECTS: Note condition of perimeter water/waste contact locations: | er road, erc  | osion control st | ructures, e | rosion dam    | hage and possible sto | orm      |      |
|    | Basins have freeboard, erosion unchan                               | nged. Signifi | icant area flood | ling        |               |                       |          |      |
|    |                                                                     |               |                  |             |               |                       |          |      |
| E. | Odor Control:<br>Odors Present: Onsite                              |               | Offsite          |             | Notes or      | n odor monitoring     | page     |      |
|    | Comments:                                                           |               |                  |             |               |                       |          |      |
|    | Strong organic oc                                                   | dor           |                  |             |               |                       |          |      |
| F. | Liquid Loads Received:                                              |               |                  |             |               |                       |          |      |
|    | Typical loading                                                     |               |                  |             |               |                       |          |      |
|    |                                                                     |               |                  |             |               |                       | Page 2 d | of 6 |