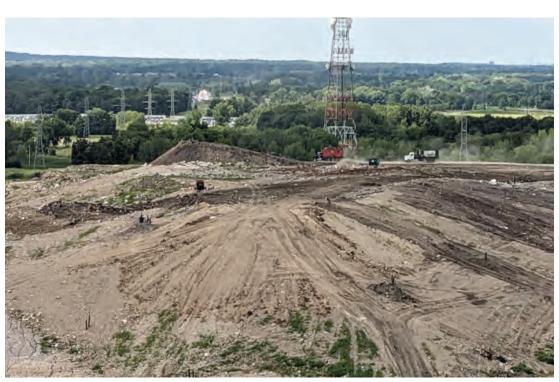

## WMWI - Metro Landfill, AUDIT PHOTOS

PROJECT NO. 1036.10056

Phase 3, half of phase as working face, cover prepared about waste

AUDIT PHOTOS - 1

Overview of North Expansion West, Phase 3

West slope and body of Phase 2