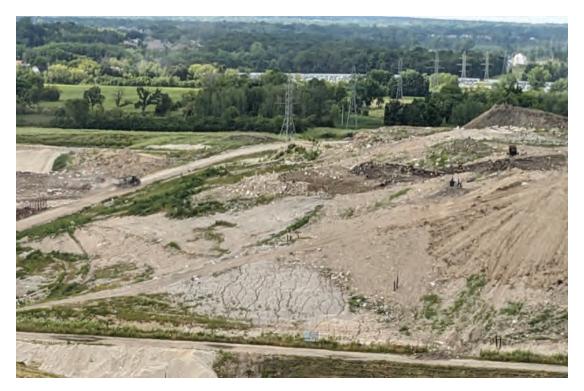

## WMWI - Metro Landfill, AUDIT PHOTOS

PROJECT NO. 1036.10056

Phase 3, half of phase as working face, cover prepared about waste

AUDIT PHOTOS - 1

Overview of North Expansion West, Phase 3

West slope and body of Phase 2