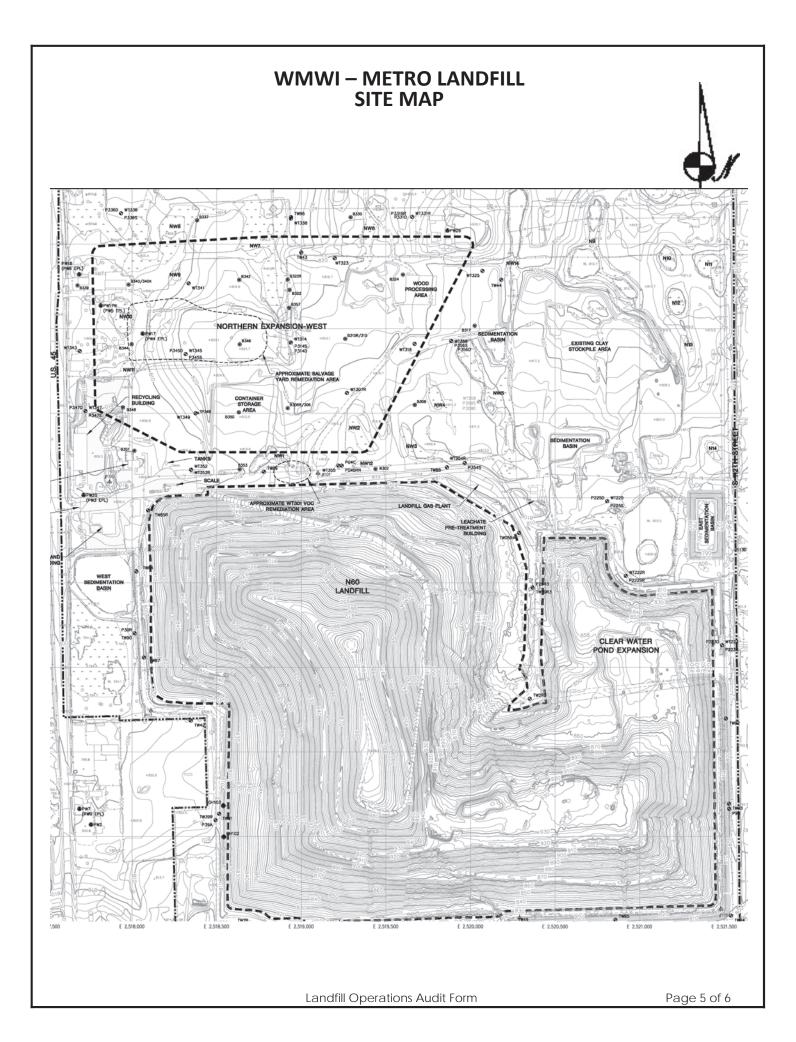

| DATE      | July 18, 2024<br>Auditor on site at: | Open          |                    | Close  |             | ИЕ <u>3:2</u>    | 25 PM      |
|-----------|--------------------------------------|---------------|--------------------|--------|-------------|------------------|------------|
| PREVIOU   | IS DATE:                             | June 27, 2024 | 1                  | Comple | ted 🗵       |                  |            |
|           |                                      |               |                    | _ '    |             | S 0 to 5         | -          |
| WEATHER   | Cloudy and Sun                       |               |                    |        | WIN         | ND N             | S E W      |
| TEMP      | Maximum 76                           | °F            | Minimum<br>_       | 56     | °F B        | .P. <b>30.20</b> |            |
|           | equipment used in La                 |               |                    |        |             |                  |            |
| No.       |                                      | Rented        | Contracted         | No.    | DESCRIPTION | Rented           | Contracted |
| 1         | Trailer Tipper                       | Rontou        | Contractor         |        | DECOMINION  | Rontou           |            |
| 2         | Compactor                            |               |                    |        |             |                  |            |
| 2         | Dozer                                |               |                    |        |             |                  |            |
| 1         | Excavator                            |               |                    |        |             |                  |            |
| 1         | Haul Truck                           |               |                    |        |             |                  |            |
|           | Water Truck                          |               |                    |        |             |                  |            |
| MAJOR EC  | L<br>QUIPMENT BONEYARD               |               |                    |        |             |                  |            |
| No.       | DESCRIPTION                          | Broken        | Maintenance        | No.    | DESCRIPTION | Broken           | Maintenanc |
| 1         | Dozer                                |               | Rebuild            |        |             |                  |            |
| 1         | Compactor                            |               | Rebuild            |        |             |                  |            |
|           |                                      |               |                    |        |             |                  |            |
| Working   | Face Size and Locati                 | on:           |                    |        |             |                  |            |
|           |                                      |               |                    |        |             |                  |            |
| North end | of Phase 3 nearly 3/4 acro           | ss phase and  | l end of current l | lift   |             |                  |            |
|           |                                      |               |                    |        |             |                  |            |
| North end | of Phase 3 nearly 3/4 acro           | ss phase and  | l end of current l | lift   |             |                  |            |

|    | Cover Material:                                                     |               |                  |             |               |                       |          |      |
|----|---------------------------------------------------------------------|---------------|------------------|-------------|---------------|-----------------------|----------|------|
|    | Comingled seconds and excavated soil                                |               |                  |             |               |                       |          |      |
|    |                                                                     |               |                  |             |               |                       |          |      |
| B. | Leachate Management:<br>Discharge to MMSD                           | ]             |                  |             |               |                       |          |      |
|    | Discharge Volume:<br>Leachate Head Levels: All w                    | ith in stat   | utes             |             |               |                       |          |      |
|    |                                                                     |               |                  |             |               |                       |          |      |
| C. | Gas Monitoring and Managem                                          |               | 1                | ate box.    | 7             |                       |          |      |
|    | Flares in Operation: YES                                            |               | #                | 1           | _             |                       |          |      |
|    | Turbines in Operation: YES                                          |               | #                | 1           | _             |                       |          |      |
|    | Engines in Operation: YES                                           | ] NO 🗌        | #                | 3           |               |                       |          |      |
|    | Shutdowns Since Last Audit:                                         | # Jul         | y 15             |             |               |                       |          |      |
|    | Destructed Volume:                                                  | #             |                  | cfm         |               |                       |          |      |
|    | Comments:                                                           |               |                  |             |               |                       |          |      |
|    | Power outage on the late hours of J                                 | uly 14, 2024  | shutdown pla     | nt, back on | line prior to | site opening no other | issues   |      |
|    | Surface Water Management:                                           | Storm Ev      | vents Since La   | act Audit:  | # 501         | Ect Volumo            | 3+"      |      |
| D. | -                                                                   |               |                  |             |               | Est. Volume           |          |      |
|    | EFFECTS: Note condition of perimeter water/waste contact locations: | er road, erc  | osion control st | ructures, e | rosion dam    | hage and possible sto | orm      |      |
|    | Basins have freeboard, erosion unchan                               | nged. Signifi | icant area flood | ling        |               |                       |          |      |
|    |                                                                     |               |                  |             |               |                       |          |      |
| E. | Odor Control:<br>Odors Present: Onsite                              |               | Offsite          |             | Notes or      | n odor monitoring     | page     |      |
|    | Comments:                                                           |               |                  |             |               |                       |          |      |
|    | Strong organic oc                                                   | dor           |                  |             |               |                       |          |      |
| F. | Liquid Loads Received:                                              |               |                  |             |               |                       |          |      |
|    | Typical loading                                                     |               |                  |             |               |                       |          |      |
|    |                                                                     |               |                  |             |               |                       | Page 2 d | of 6 |

| Litter Control:                                                          |               |              |                         |             | 7                                         |
|--------------------------------------------------------------------------|---------------|--------------|-------------------------|-------------|-------------------------------------------|
| Litter Present Onsite:                                                   | YES 🔳         | NO 🗌         |                         |             |                                           |
| Litter Present Offsite:                                                  | YES 🗌         | NO 🔳         |                         |             |                                           |
| Laborers Active:                                                         | YES 🔳         | NO 🗌         | # 3                     |             |                                           |
| Comments:                                                                |               |              |                         |             |                                           |
| Laborers picking litter an                                               | d weed eattin | ng           |                         |             |                                           |
|                                                                          |               |              |                         |             |                                           |
|                                                                          |               |              |                         |             |                                           |
|                                                                          |               |              |                         |             |                                           |
| <ul> <li>Vehicle Impacts: Loca<br/>taken, instances of trucks</li> </ul> |               |              | dust, conditio          | n of acce   | ess and public roads and control measures |
|                                                                          |               |              | a de alterna de directo | t da har    |                                           |
| US 45 clean and dry, no                                                  | debris act    | ive sweepe   | r during audit, b       | out dry bru | sh                                        |
| Site roads clean and dus                                                 | t froo        |              |                         |             |                                           |
|                                                                          |               |              |                         |             |                                           |
| Inspection of incomin                                                    | a Masta:      |              |                         |             |                                           |
| Inspection of incoming<br>Scale Camera Operator:                         | YES           | NO 🗌         | #                       | 1           | 1                                         |
| Equipment Operator:                                                      | =             |              |                         | 7           | -                                         |
| Spotter:                                                                 | YES           |              | #                       |             | -                                         |
|                                                                          | YES           | NO 🔳         | #                       |             | -                                         |
| Random Load Inspection                                                   | Jales:        | 2.50         | O tool month o          |             | -                                         |
| Average Tonnage:                                                         |               | 2,50         | 0 tpd - month a         | ver         |                                           |
| Commonto                                                                 |               |              |                         |             |                                           |
| Comments:<br>MSW, soils, C&D, and                                        |               |              |                         |             |                                           |
|                                                                          |               |              |                         |             |                                           |
| Rejected Loads:                                                          |               |              |                         |             |                                           |
| Date/Time                                                                |               |              | Re                      | ason fo     | r Rejection                               |
| 1                                                                        |               |              | NC                      |             | one                                       |
| 2.                                                                       |               |              |                         |             |                                           |
| Ζ.                                                                       |               |              |                         |             |                                           |
|                                                                          |               |              |                         |             |                                           |
| Residential Drop Off:                                                    | Open D        | uring Aud    | it 🗌                    | 1           |                                           |
|                                                                          |               |              |                         | 1           |                                           |
| Site clean, yard waste volu                                              | me growina.   | site prepare | d for tomorrow          |             |                                           |
|                                                                          |               | 1 .1         |                         |             |                                           |
|                                                                          |               | Landfi       | III Operations A        | udit Form   | Page 3 of 6                               |
|                                                                          |               |              | •                       |             | 5                                         |